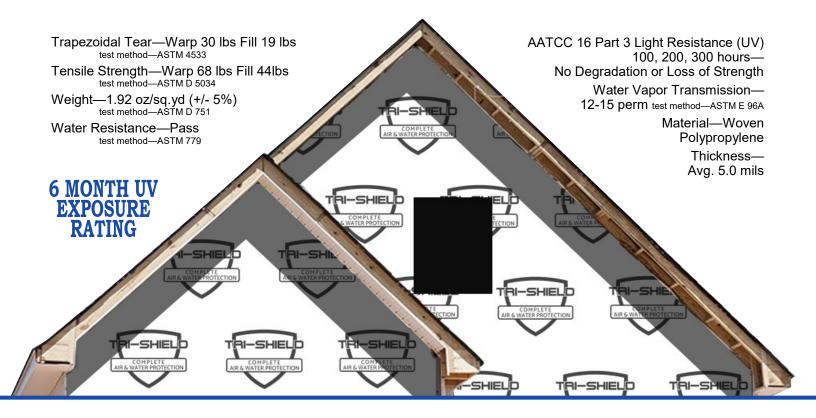

## Air Resistive Barrier Water Resistive Barrier Vapor Permeable Durable

**Tri-Shield Housewrap** is the most effective synthetic material to stop wind from robbing homes of insulation and energy values. Tri-Shield Housewrap is a lightweight product which cuts down on installation time. Our housewrap prevents rain from getting into the wall assembly while tiny perforations check moisture in the form of condensation, allowing water vapor to escape to the outside.

Tri-Shield Housewrap is manufactured in widths ranging from 3' to 10' and roll lengths of 100', 150' and 195'.

Note: It is the responsibility of the buyer to independently certify the housewrap for their own specific application.